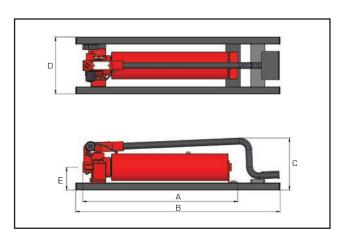

| Dimensions in mm |     |     |     |    |  |  |  |  |  |
|------------------|-----|-----|-----|----|--|--|--|--|--|
| А                | В   | С   | D   | Е  |  |  |  |  |  |
| 544              | 763 | 227 | 200 | 78 |  |  |  |  |  |
| 544              | 715 | 185 | 200 | 78 |  |  |  |  |  |