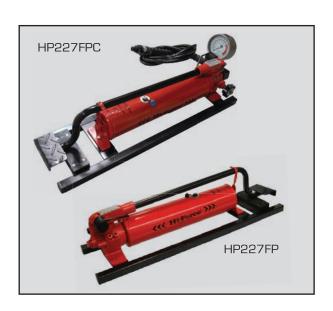

## HP227FPC & HP227FP - MANUALLY OPERATED FOOT PUMPS

Working pressure 700 Bar

Two stage operation

Complete with accessories

The HP227FPC manually operated foot pump is supplied complete with 100mm diameter pressure gauge, gauge mounting block and 3 metre length hydraulic hose with CM1 quick connect male coupler. Ideally suited for use with Hi-Force CH series crimper heads (see pages 139 & 140) and all other Hi-Force 700 Bar maximum working pressure, hydraulic tools that require a remote pump operation, the HP227FPC has a superb two speed low pressure displacement (12.9 cm³ per stroke) with automatic changeover to high pressure displacement (2.3 cm³ per stroke) up to 700 Bar. Supplied with a pre-filled oil reservoir offering a usable oil capacity of 2.3 litres, the HP227FPC is supplied ready for immediate use.

The HP227FP pump incorporates the same specification and features of the HP227FPC pump however is supplied without the pressure gauge, gauge mounting block and 3 metre hose assembly.

|          |       | Displacement          |                | Usable   | Handle |          |        |
|----------|-------|-----------------------|----------------|----------|--------|----------|--------|
| Model    | Valve | per str               | oke cm³        | oil cap. | effort |          | Weight |
| number   | type  | 1 <sup>st</sup> stage | $2^{nd} stage$ | litres   | kg     | Material | kg     |
| HP227FPC | 2-way | 12.9                  | 2.3            | 2.3      | 39     | Steel    | 14.5   |
| HP227FP  | 2-way | 12.9                  | 2.3            | 2.3      | 39     | Steel    | 12.5   |