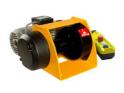

## **MOTORBOX 500 kg - Direct control**

Motorised manual winch 500 kg. Direct control model. Use:

- Simple lifting and pulling operations
- Occasional use
- Maintenance (chandeliers...)
- Moving doors or hatches...

### **Technical properties**

- Mechanical welded steel drum.
- Mechanical parts machined and protected by cataphoresis.
- Very compact.
- Direct control: to use only with weather protection.
- Exists with low voltage control too.
- Reducer in oil bath with helical gear.
- Reduction system fully protected by a metal or plastic cover providing maximum safety.
- Same attachment as the MANIBOX GR500 in order to facilitate its replacement.
- Single phase 230 V motor brake with permanent capacitor 50 Hz lifting type. Class F. Protection IP 44.
- Motor power adapted to all uses, even domestic use.
- Up-down control unit emergency stop, cable 2 m.
- Limit swith as standard, very easy to adjust and extremely reliable, made especially by HUCHEZ.