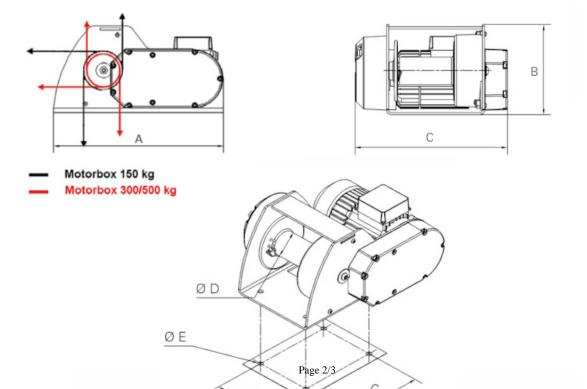

#### Dimensions

| Amm  | 390    |
|------|--------|
| B mm | 205    |
| C mm | 341    |
| Dmm  | Ø 63.5 |
| Emm  | Ø 13   |
| Fmm  | 144    |
| G mm | 200    |