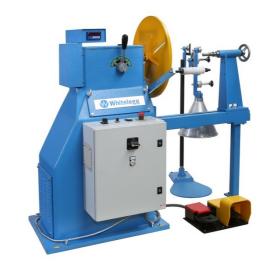

## 3E Armature Winding Machine

http://www.whitelegg.com/products/electric-motor/coil-winding-machines/3e-armature-winding-machine

## Flexible and very robust armature winder with easy set up tooling

Drive is by an AC motor with inverter speed controller to a 3-speed gearbox. Gear run in an oil bath for ultimate protection and longevity. The predetermining digital revolution counter allows an automatic slowdown to achieve an accurate angular stopping position via an electric brake.

Armature core diameter: 30 - 100mm

Armature stack length: 50-130mm

Wire range: 0.3 – 1.5mm diameter

Shaft length: max. 400mm

Tooling adjustable for straight and skewed slots. The machine is fitted with a 500mm diameter faceplate and end support with revolving centre which allows it to be used for winding transformers and stator coils. Inclusive of one type TI wire tensioner and dereeler.